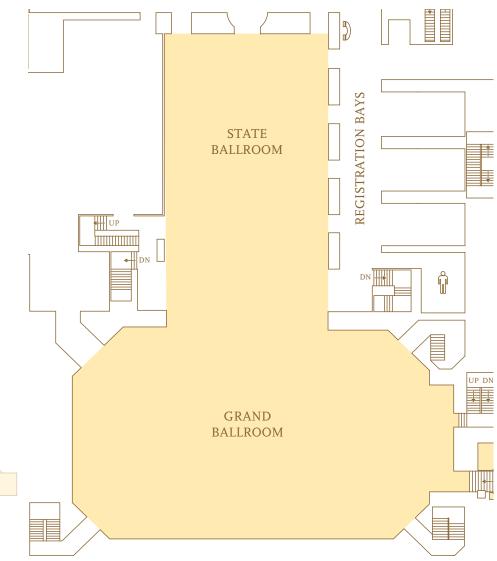

#### GRAND

& state ballroom

Fourth Floor 168' x 121' 12,865' 29' 1,500 1,200 1,653

♦ Usable square footage

<sup>•</sup> Capacities take into consideration placement of bars, cocktail rounds, food stations, and experience of hotel

### STATE ballroom

♦ Usable square footage

• Capacities take into consideration placement of bars, cocktail rounds, food stations, and experience of hotel

| Fourth Floor |           |        |      |       |       |     |  |  |  |
|--------------|-----------|--------|------|-------|-------|-----|--|--|--|
| Fourth Floor | +4        | Sex. 1 | Sty. | OHT & | Wer 1 | 34. |  |  |  |
| Red Lacquer  | 84′ x 98′ | 7,133′ | 21′  | 500   | 450   | 688 |  |  |  |