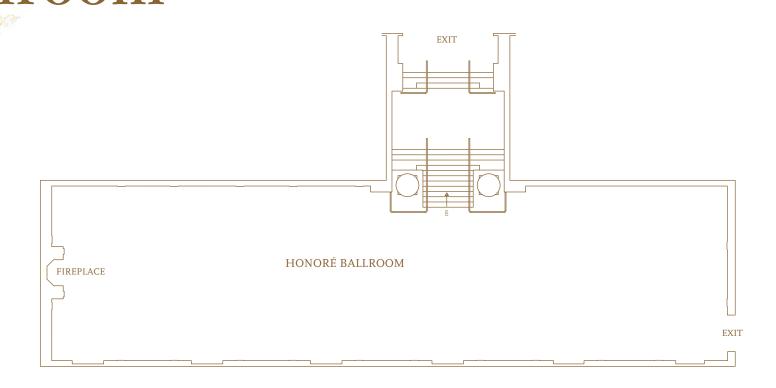

# HONORÉ ballroom

| Ditaensions     |            | Ceiling Heigh | Cerent | Banga Banga | Reception | <b>b.</b> |  |
|-----------------|------------|---------------|--------|-------------|-----------|-----------|--|
| Honoré Ballroom | 118′ x 30′ | 3,487′        | 18′    | 280         | 200       | 250       |  |

- ♦ Usable square footage
- \* Chandelier clearance 9'2"
- Capacities take into consideration placement of bars, cocktail rounds, food stations, and experience of hotel

Wired for high speed Internet connectivity.