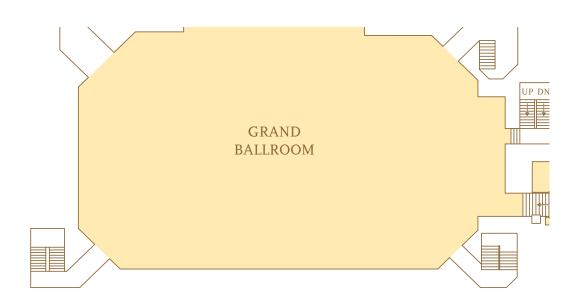

## ballroom AND

| Fourth Floor   |            |        |      |       |     |       |  |  |  |
|----------------|------------|--------|------|-------|-----|-------|--|--|--|
| Fourth Floor   | 5          | 80     | AT / | 37 1  | act | 37.   |  |  |  |
| Grand Ballroom | 70′ x 121′ | 9,248′ | 29′  | 1,000 | 800 | 1,119 |  |  |  |

<sup>♦</sup> Usable square footage

<sup>•</sup> Capacities take into consideration placement of bars, cocktail rounds, food stations, and experience of hotel

#### GRAND

& state ballroom

Fourth Floor 168' x 121' 12,865' 29' 1,500 1,200 1,653

♦ Usable square footage

<sup>•</sup> Capacities take into consideration placement of bars, cocktail rounds, food stations, and experience of hotel