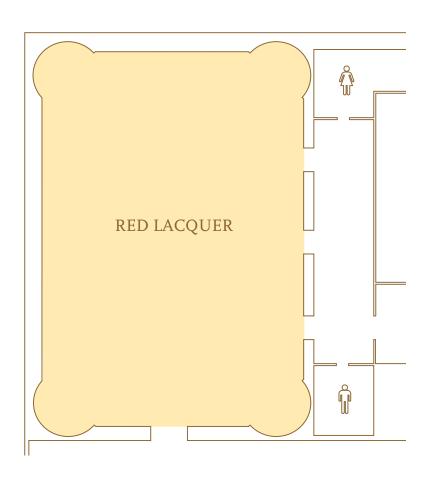

### STATE ballroom

♦ Usable square footage

• Capacities take into consideration placement of bars, cocktail rounds, food stations, and experience of hotel

| Fourth Floor |           |        |      |       |       |     |  |  |  |
|--------------|-----------|--------|------|-------|-------|-----|--|--|--|
| Fourth Floor | +4        | Sex. 1 | Sty. | OHT & | Wer 1 | 34. |  |  |  |
| Red Lacquer  | 84′ x 98′ | 7,133′ | 21′  | 500   | 450   | 688 |  |  |  |

<sup>♦</sup> Usable square footage

<sup>•</sup> Capacities take into consideration placement of bars, cocktail rounds, food stations, and experience of hotel

| Lobby Level  Square reers treight, Ceremon, Rangue, Reception. |            |        |     |     |     |     |  |  |  |
|----------------------------------------------------------------|------------|--------|-----|-----|-----|-----|--|--|--|
| Empire Room                                                    | 56′ x 122′ | 5,467′ | 18′ | 360 | 300 | 500 |  |  |  |