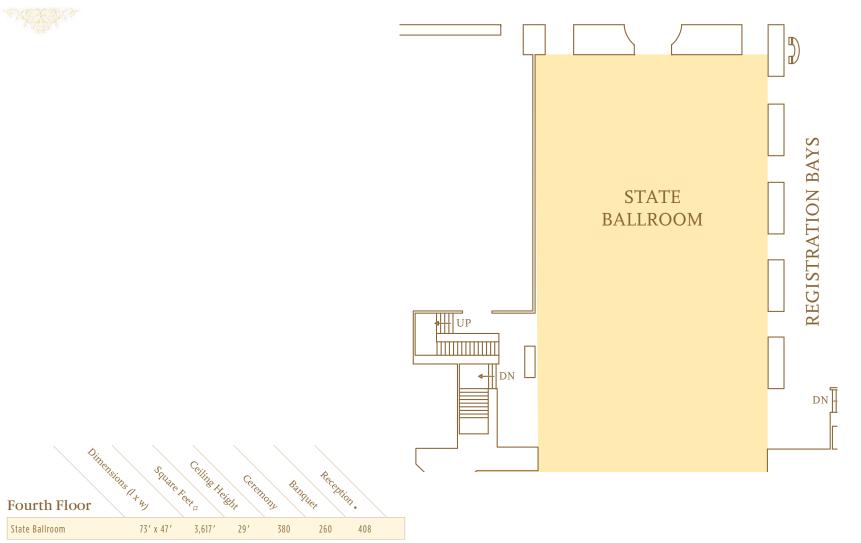

### STATE ballroom

♦ Usable square footage

• Capacities take into consideration placement of bars, cocktail rounds, food stations, and experience of hotel

| Fourth Floor |           |        |      |       |       |     |  |  |  |
|--------------|-----------|--------|------|-------|-------|-----|--|--|--|
| Fourth Floor | +4        | Sex. 1 | Sty. | OHT & | Wer 1 | 34. |  |  |  |
| Red Lacquer  | 84′ x 98′ | 7,133′ | 21′  | 500   | 450   | 688 |  |  |  |