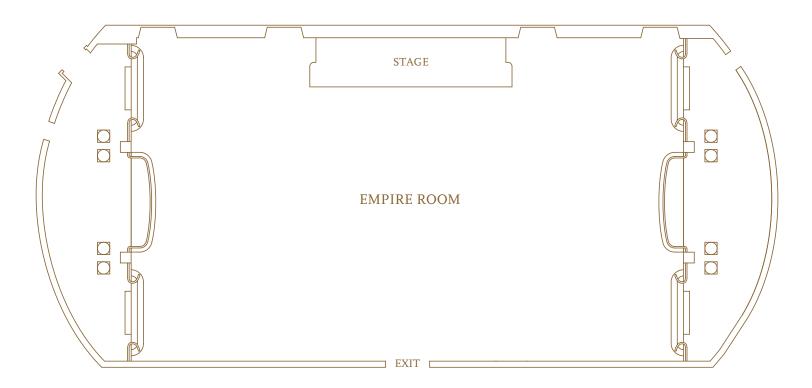

<sup>♦</sup> Usable square footage

<sup>•</sup> Capacities take into consideration placement of bars, cocktail rounds, food stations, and experience of hotel

| Lobby Level  Square reers treight, Ceremon, Rangue, Reception. |            |        |     |     |     |     |  |  |  |
|----------------------------------------------------------------|------------|--------|-----|-----|-----|-----|--|--|--|
| Empire Room                                                    | 56′ x 122′ | 5,467′ | 18′ | 360 | 300 | 500 |  |  |  |

- ♦ Usable square footage
- Chandelier clearance 9'2"
   Capacities take into consideration placement of bars, cocktail rounds, food stations, and experience of hotel

Wired for high speed Internet connectivity.